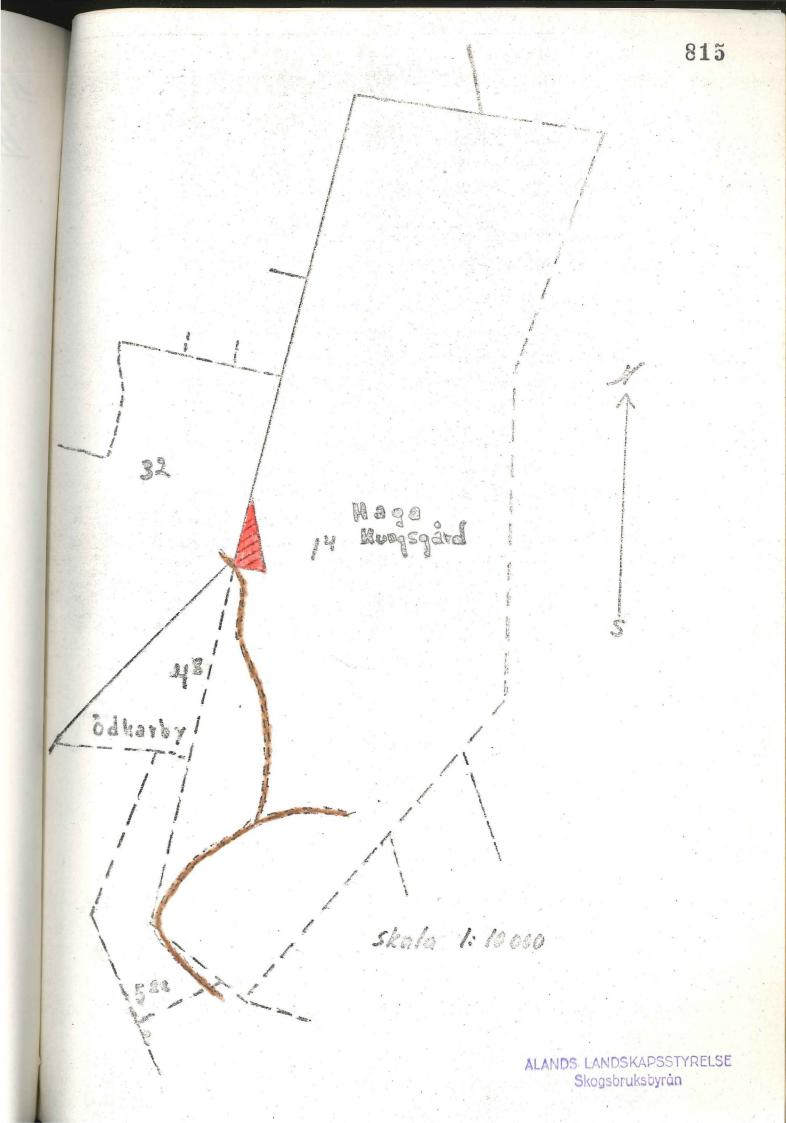

Den 28 februari 1968 köpte landskapet åland cirka 4 hektar av entreprenören Algot Rafael Mattsson tillhöriga Nygård 2:14 i Bredbolstad by i Hammarlands kommun. Jordområdet, som ej utbrutits till särskild lägenhet, utgör ett skifte av sagda Nygård 2:14 och består av skogsmark. Från skiftet undantog säljaren Mattsson cirka 7.000 kvadratmeter, som han nu utbjudit till landskapet i byte mot motsvarande areal jordområde av landskapet tillhöriga Haga kungsgård 1:4 i Haga by i Saltviks kommun. Detta område skulle utnyttjas i samband med utvinning av krossgrus.

Jordområdet av Haga kungsgård gränsar mot av Rafael Mattsson ägd mark och utgörs liksom jordområdet av Nygård 2:14 av skogsmark i andra skatteklassen. Områdenas läge och ungefärliga storlek framgår av bilagda kartskisser.

Enligt landskapsstyrelsens uppfattning skulle landskapets jordområde av Nygård 2:14 i Hammarland, Bredbolstad vinna i enhetlighet på
ifrågavarande byte. Samtidigt skulle byte av mark från Haga kungsgård
ej inverka menligt för landskapets övriga egendom därstädes. Därtill
motsvarar de två jordområdena enligt landskapsstyrelsens uppfattning
varandra både till areal och värde. Ägobyte skulle ske utan mellanskillnader.