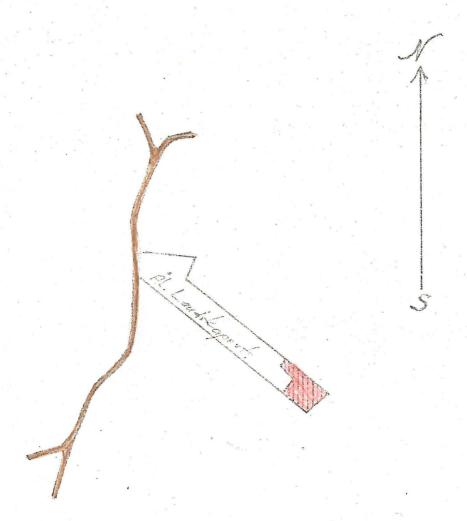

Den 28 februari 1968 köpte landskapet åland cirka 4 hektar av entreprenören Algot Rafael Mattsson tillhöriga Nygård 2:14 i Bredbolstad by i Hammarlands kommun. Jordområdet, som ej utbrutits till särskild lägenhet, utgör ett skifte av sagda Nygård 2:14 och består av skogsmark. Från skiftet undantog säljaren Mattsson cirka 7.000 kvadratmeter, som han nu utbjudit till landskapet i byte mot motsvarande areal jordområde av landskapet tillhöriga Haga kungsgård 1:4 i Haga by i Saltviks kommun. Detta område skulle utnyttjas i samband med utvinning av krossgrus.

Jordområdet av Haga kungsgård gränsar mot av Rafael Mattsson ägd mark och utgörs liksom jordområdet av Nygård 2:14 av skogsmark i andra skatteklassen. Områdenas läge och ungefärliga storlek framgår av bilagda kartskisser.

Enligt landskapsstyrelsens uppfattning skulle landskapets jordområde av Nygård 2:14 i Hammarland, Bredbolstad vinna i enhetlighet på
ifrågavarande byte. Samtidigt skulle byte av mark från Haga kungsgård
ej inverka menligt för landskapets övriga egendom därstädes. Därtill
motsvarar de två jordområdena enligt landskapsstyrelsens uppfattning
varandra både till areal och värde. Ägobyte skulle ske utan mellanskillnader.